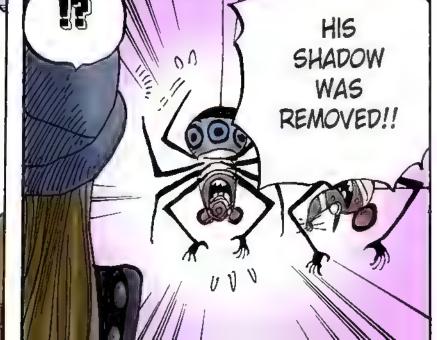

## Chapter 456: DEMON FROM THE LAND OF ICE

## ENERU'S GREAT SPACE MISSION, VOL. 23: "ULTIMATE MORTIFICATION! THE SPACE PIRATE WAS TOO STRONG"

THE ENEMY DOESN'T WANT THIS TO HAPPEN, SO THEY ALWAYS KEEP THE ORIGINAL ALIVE.

BASICALLY, THE ZOMBIE WILL DIE AT THE SAME TIME!

IF THE ORIGINAL DIES, THEN THE SHADOW WILL VANISH AS WELL. THE ORIGINAL AND THE SHADOW ARE A PART OF THE SAME PERSON.

THERE. I MADE NO BONES ABOUT IT!

THOUGH I SURVIVED,

SHADOW IS INSERTED, IT WILL PRODUCE THE GREATEST ZOMBIE OF ALL TIME. WE WILL HAVE TREMENDOUS POWER!